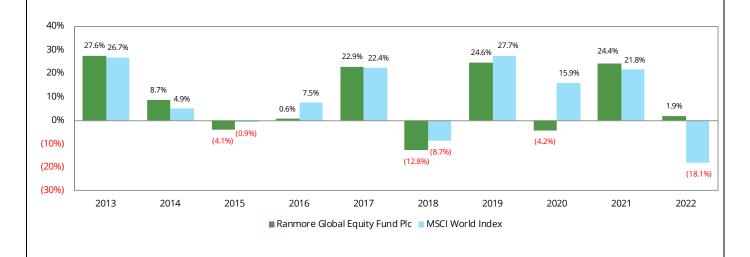

Past performance is not a reliable indicator of future performance. Markets could develop very differently in the future. It can help you to assess how the Fund has been managed in the past.

Past performance figures are based on the net asset value of the Product, which includes that any dividend income received by the Product are reinvested and not distributed to Shareholders.

Performance is shown after deduction of ongoing charges.

This chart shows the Fund's performance as the percentage loss or gain per year over the last 10 years against its benchmark, the MSCI World Index. It can help you to assess how the Fund has been managed in the past and compare it to its benchmark.

The Fund's equity securities will not necessarily be components of, nor have similar weightings to, its benchmark. The Investment Manager may use its discretion to invest in companies or sectors not included in the benchmark in order to take advantage of specific investment opportunities.